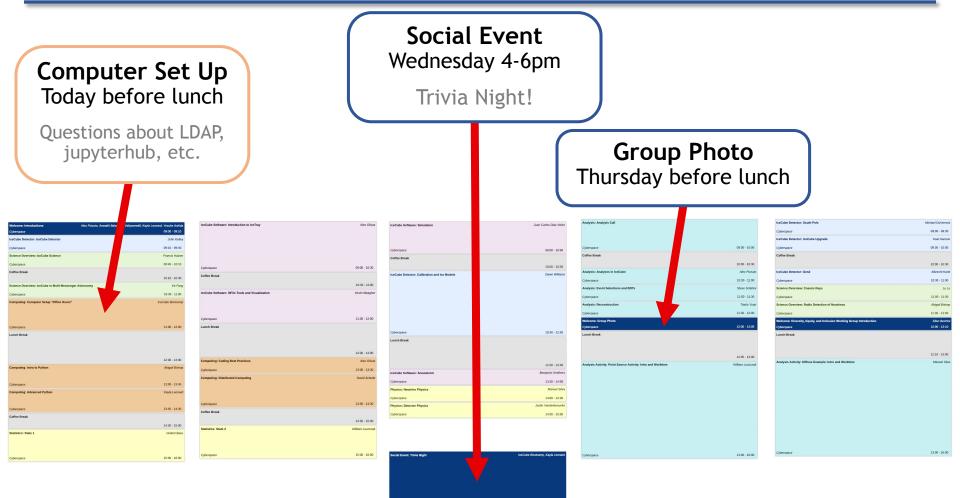

### **Bootcamp Overview**

- Monday-Friday 9am-4pm central time zone
  - 20-30 minute coffee breaks in mornings and afternoons
  - ~1 hour lunch breaks
- Thurs & Fri afternoon: group work time in breakout rooms