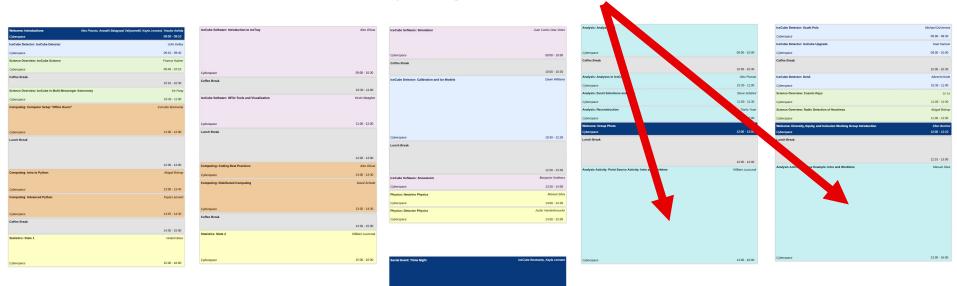

### **Bootcamp Overview**

- Monday-Friday 9am-4pm central time zone
  - 20-30 minute coffee breaks in mornings and afternoons
  - ~1 hour lunch breaks
- Thurs & Fri afternoon: group work time in breakout rooms