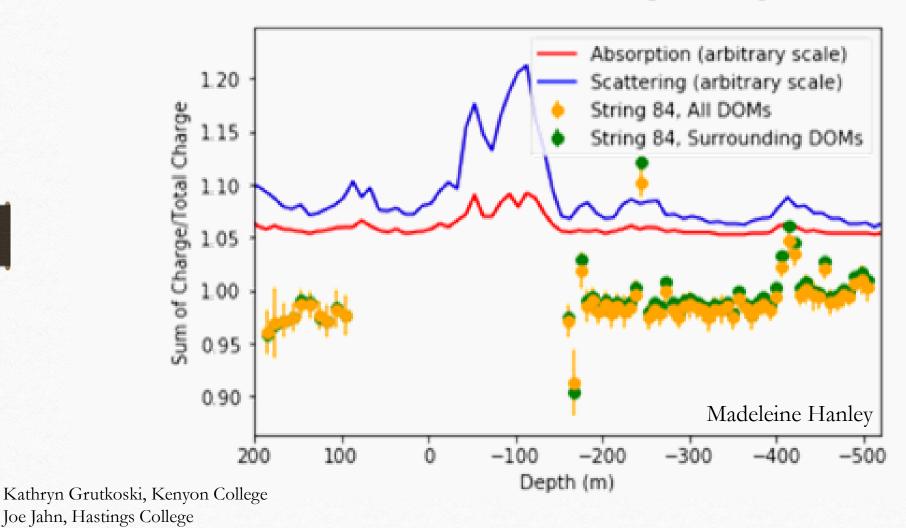

## Flasher Analysis

- Document flasher runs for easy access
  - This will be more challenging than it has been in the past, as we no longer store data in the old database
- Pick task for the calibration group from the vacant task list
- PMT Linearity Testing: Compare sum of charges observed when 6 horizontal LEDs flash individually to total charge observed when the 6 horizontal LEDs flash simultaneously
- Do these comparisons for all strings in the detector

## Ratio Of Sum of 6 Individual LEDs vs All 6 Flashing on String 84 with Ice Properties